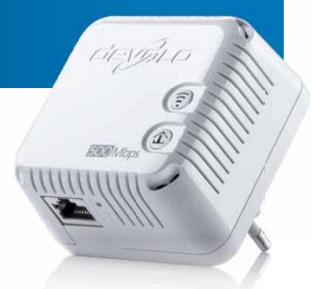

## Wi-Fi, wherever you want it.

dLAN® 500 WiFi technology combines the latest technology and unobtrusive design with the best Internet connection. As a Powerline adapter, the dLAN® 500 WiFi uses internal power lines as a long cable, thereby bringing the Internet to any room. The integrated wireless LAN also provides complete Internet coverage to every nook and cranny. Smartphones, tablets and laptops have full-strength coverage right from the start without any problems. An additional terminal device can be connected at any time (such as a Smart TV or game console) using the additional fast Ethernet connection. Intelligent WiFi Move Technology provides even more freedom: Now, smartphones, tablets and laptops are automatically connected to the Internet – the best Wi-Fi reception in any room or floor automatically! And the compact and unobtrusive design can be integrated into any residential interior without looking out of place. The dLAN® 500 WiFi from devolo brings the future to your home.

## Highlights:

- Your home network from the power outlet. Unpack. Plug it in. Get started. The easy way to connect using your home's power lines. Turn any power outlet into an Internet access point.
- The power outlet is the new Wi-Fi access point. And you decide where you need it.
- WiFi Move Technology is the intelligent expansion of your existing Wi-Fi network. This provides you the best Wi-Fi reception throughout your home and it happens completely automatically (at least two dLAN® 500 WiFi adapters required).
- Uninterrupted, full-strength Wi-Fi! Finally, maximum Wi-Fi reception. Everywhere.
- High-speed data transmission at powerline speeds of up to 500 Mbps and a fast Ethernet connection for connecting an additional terminal device (such as Smart TV, game console, etc.)
- Compact design for convenient placement throughout the home, at any power outlet.
- The best Wi-Fi connection for smartphones, laptops and tablets
- Simple dLAN® home network surveillance via the dLAN® Cockpit App
- Continuous Internet performance for all Internet-compatible devices.
- Automatic phase shift: This is how the Internet gets to each room and becomes your home network.
- Easily expand your network at any time and integrate additional devices into your home network with an additional dLAN® adapter.
- Finally you can use everything: Use your printer and hard drives together. Access your music, photos and data or stream HD videos in the highest quality.
- Automatic encryption! Active protection from unauthorised access at the touch of a button for WiFi (WPS) and dLAN® (AES). From the very start!
- The exclusive PowerSave technology from devolo provides minimum energy consumption that is continuous, intelligent and entirely automatic.
- Includes dLAN® Cockpit software for home network configuration on a computer (Windows, Mac OS X, Linux).
- Compatible with all adapters of the 200/500 Mbps product series.
- Designed, tested and certified in Germany.
- 3-year manufacturer's warranty