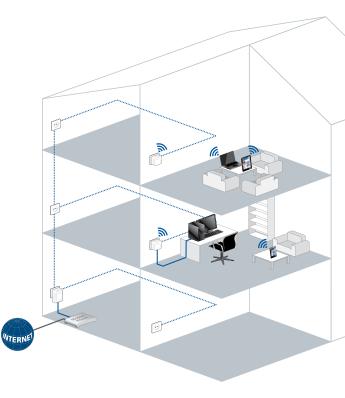

## Wi-Fi, wherever you want it.

dLAN® 500 WiFi technology combines the latest technology and unobtrusive design with the best Internet connection. As a Powerline adapter, the dLAN® 500 WiFi uses internal power lines as a long cable, thereby bringing the Internet to any room. The integrated wireless LAN also provides complete Internet coverage to every nook and cranny. Smartphones, tablets and laptops have full-strength coverage right from the start without any problems. An additional terminal device can be connected at any time (such as a Smart TV or game console) using the additional fast Ethernet connection. Intelligent WiFi Move Technology provides even more freedom: Now, smartphones, tablets and laptops are automatically connected to the Internet – the best Wi-Fi reception in any room or floor automatically! And the compact and unobtrusive design can be integrated into any residential interior without looking out of place. The dLAN® 500 WiFi from devolo brings the future to your home.

## Highlights:

- Your home network from the power outlet. Unpack. Plug it in. Get started. The easy way to connect using your home's power lines. Turn any power outlet into an Internet access point.
- The power outlet is the new Wi-Fi access point. And you decide where you need it.
- WiFi Move Technology is the intelligent expansion of your existing Wi-Fi network. This provides you the best Wi-Fi reception throughout your home and it happens completely automatically (at least two dLAN® 500 WiFi adapters required).
- Uninterrupted, full-strength Wi-Fi! Finally, maximum Wi-Fi reception. Everywhere.
- High-speed data transmission at powerline speeds of up to 500 Mbps and a fast Ethernet connection for connecting an additional terminal device (such as Smart TV, game console, etc.)
- Compact design for convenient placement throughout the home, at any power outlet.
- The best Wi-Fi connection for smartphones, laptops and tablets
- Simple dLAN® home network surveillance via the dLAN® Cockpit App
- Continuous Internet performance for all Internet-compatible devices.
- Automatic phase shift: This is how the Internet gets to each room and becomes your home network.
- Easily expand your network at any time and integrate additional devices into your home network with an additional dLAN® adapter.
- Finally you can use everything: Use your printer and hard drives together. Access your music, photos and data or stream HD videos in the highest quality.
- Automatic encryption! Active protection from unauthorised access at the touch of a button for WiFi (WPS) and dLAN® (AES). From the very start!
- The exclusive PowerSave technology from devolo provides minimum energy consumption that is continuous, intelligent and entirely automatic.
- Includes dLAN® Cockpit software for home network configuration on a computer (Windows, Mac OS X, Linux).
- Compatible with all adapters of the 200/500 Mbps product series.
- Designed, tested and certified in Germany.
- 3-year manufacturer's warranty