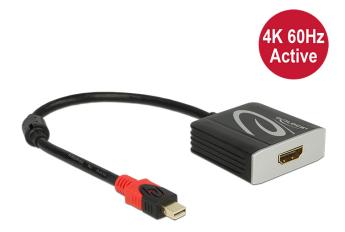

## Delock Adapter mini Displayport 1.2 male > HDMI female 4K 60 Hz Active

Description

This adapter by Delock enables the connection of an HDMI monitor to your system via a free mini Displayport interface. The adapter supports a resolution up to 4K Ultra HD at 60 Hz and is backward compatible to Full-HD 1080p. The adapter offers an active conversion, thus it is also suitable for graphics cards that are not capable of outputting DP++ signals.

## Specification

- Connector: mini Displayport 20 pin male > HDMI-A 19 pin female
- Chipset: Parade PS176
- Displayport 1.2 and High Speed HDMI with Ethernet (HEC) specification
- Active converter, for graphics cards with DP and DP++ output
- Resolution up to 4096 x 2160 @ 60 Hz (depending on the system and the connected hardware)
- Transfer of audio and video signals
- Supports 3D displays
- Supports HDCP 1.4 and 2.2
- Supports Eyefinity
- · Supports HBR2 (5.4 Gbps) data rate
- Audio formats: 8-channel LPCM, compressed audio and HBR audio format up to 24 Bit audio sample size and 192 kHz sample rate
- Gold-plated connector
- 1 x ferrite core
- Cable length without connector: ca. 20 cm
- · Colour: black
- · OS independent, no driver installation necessary

System requirements

· A free mini Displayport female port

Package content

Adapter mini Displayport to HDMI