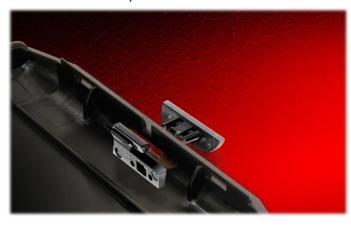

# Detachable lock puts you in charge

Remove the lock mechanism and reinsert it as needed – you're in control.