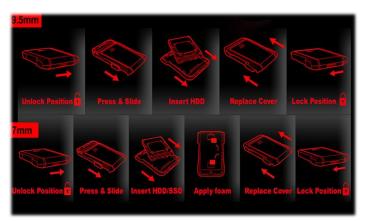

### Super easy tool-free install

Any 2.5" SSD/HDD takes literally minutes to install – no tools or screws needed.

6

# **Ordering Information**

**Tool-free install steps** 

| Model Number | EAN Code     |
|--------------|--------------|
| AEX500U3-CRD | 471236696963 |