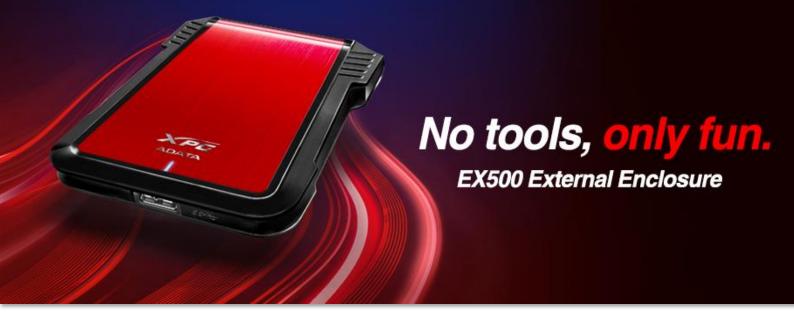

# **EX500 External Enclosure**

No more bland enclosures. Turn any 2.5" SSD or HDD into extra gaming storage with a design that pops out from the crowd. This is an enclosure for gamers, made fast, tough, and classy with tool-free install and instant plug n game.