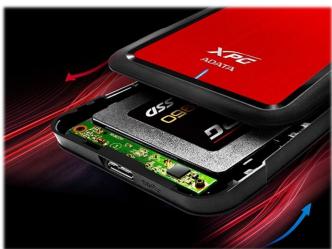

### Super easy tool-free install

Any 2.5" SSD/HDD takes literally minutes to install – no tools or screws needed.

6