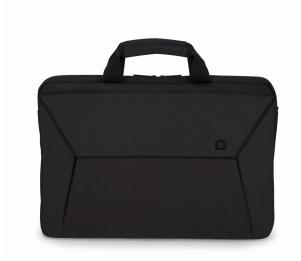

# Slim Case EDGE 14-15.6 black

Fresh colous combined with first class protection. Thanks to the EVA foam inside, your ultrabook is protected against impacts.

Simplicity. Functionality. Inspired, contemporary design. These are the guiding principles that define the EDGE product family. The Slim Case EDGE is designed to fit Apple MacBooks but also other note- and Ultrabooks will fit perfectly.

### **Characteristics**

- EVA foam compartment provides superior shock protection for your MacBook or Ultrabook
- Padded slip pocket for tablets up to 10,1"
- Outer compartment for mobile accessories
- Document compartment with zipper on the back
- Removable shoulder strap and padded carry handles